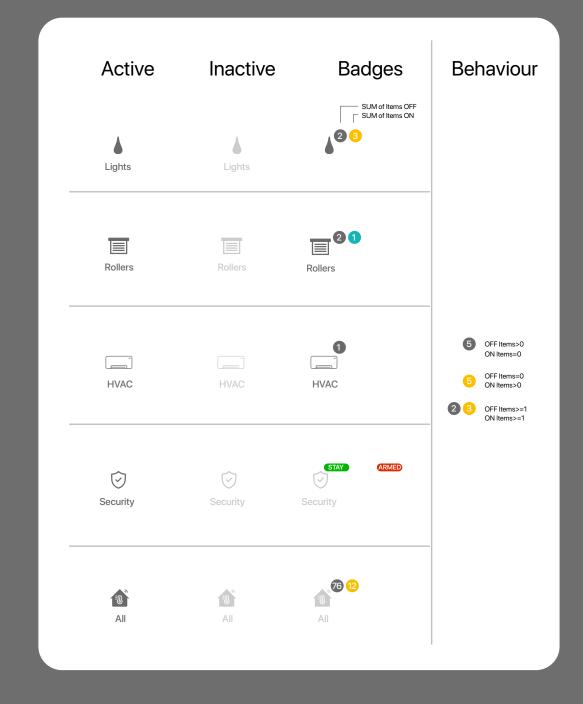

|         |                       |   |  |
|   |        | 0       |         | STAY                  |   |  |
|   |        | Dellara |         | $\overline{\bigcirc}$ |   |  |
|   |        | Rollers |         |                       |   |  |

1

Appears when: a. Rooms > 3 AND b. There are "rooms" on the right c. On select: scrolls to next room

### <



# Structure **Provide Four Structure**Security Four Four Structure **Provide Four Structure**Watter Four Four Structure **Out Structure**Total **Provide Four Structure**Total **Provide Four Structure**Total **Provide Four Structure**Total **Provide Four Structure Provide Four Structure**<



# Nic's OH Page Navigation | Bottom Part

Living room Bedroom Kitchen >

Home Floors Rooms

Fixed block, (always at the bottom of the page)