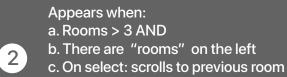

1

Appears when: a. Rooms > 3 AND b. There are "rooms" on the right c. On select: scrolls to next room