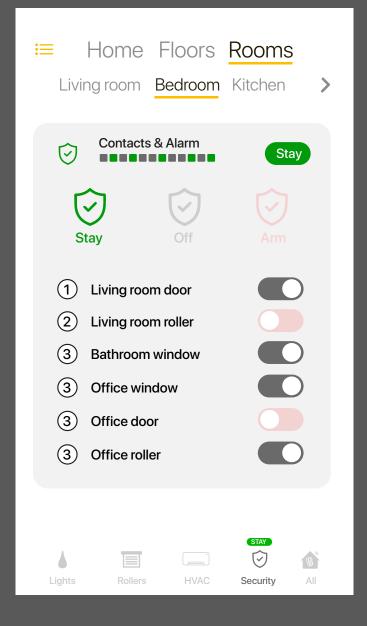

# Nic's OH Page Navigation | Upper Part

Fixed navigation menu , (always on top of the page)

| , |        |         |         |                       |   |  |
|---|--------|---------|---------|-----------------------|---|--|
| ≣ | Но     | me      | Floors  | Rooms                 |   |  |
| < | Living | room    | Bedroom | Kitchen               | > |  |
| \ |        |         |         |                       |   |  |
|   |        |         |         |                       |   |  |
|   |        |         |         |                       |   |  |
|   |        |         |         |                       |   |  |
|   |        |         |         |                       |   |  |
|   |        |         |         |                       |   |  |
|   |        |         |         |                       |   |  |
|   |        |         |         |                       |   |  |
|   |        |         |         |                       |   |  |
|   |        |         |         |                       |   |  |
|   |        |         |         |                       |   |  |
|   |        |         |         |                       |   |  |
|   |        |         |         |                       |   |  |
|   |        |         |         |                       |   |  |
|   |        | 0       |         | STAY                  |   |  |
|   |        | Dellara |         | $\overline{\bigcirc}$ |   |  |
|   |        | Rollers |         |                       |   |  |

# Nic's OH Page Navigation | Bottom Part

Living room Bedroom Kitchen >

Home Floors Rooms

Fixed block, (always at the bottom of the page)