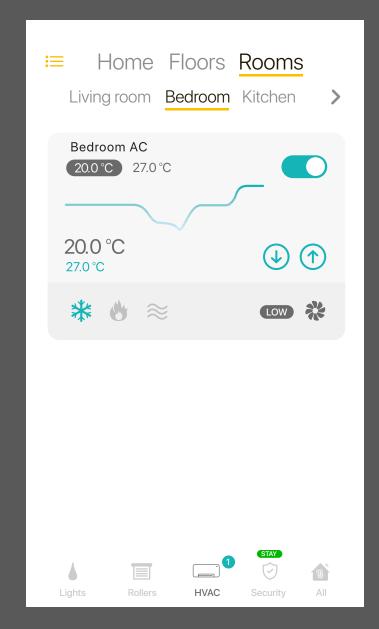

# Nic's OH Page Navigation | Upper Part

Fixed navigation menu , (always on top of the page)

| , |        |         |         |                       |   |  |
|---|--------|---------|---------|-----------------------|---|--|
| ≣ | Но     | me      | Floors  | Rooms                 |   |  |
| < | Living | room    | Bedroom | Kitchen               | > |  |
| \ |        |         |         |                       |   |  |
|   |        |         |         |                       |   |  |
|   |        |         |         |                       |   |  |
|   |        |         |         |                       |   |  |
|   |        |         |         |                       |   |  |
|   |        |         |         |                       |   |  |
|   |        |         |         |                       |   |  |
|   |        |         |         |                       |   |  |
|   |        |         |         |                       |   |  |
|   |        |         |         |                       |   |  |
|   |        |         |         |                       |   |  |
|   |        |         |         |                       |   |  |
|   |        |         |         |                       |   |  |
|   |        |         |         |                       |   |  |
|   |        | 0       |         | STAY                  |   |  |
|   |        | Dellara |         | $\overline{\bigcirc}$ |   |  |
|   |        | Rollers |         |                       |   |  |

# Nic's OH Page Navigation | Bottom Part

Living room Bedroom Kitchen >

Home Floors Rooms

Fixed block, (always at the bottom of the page)