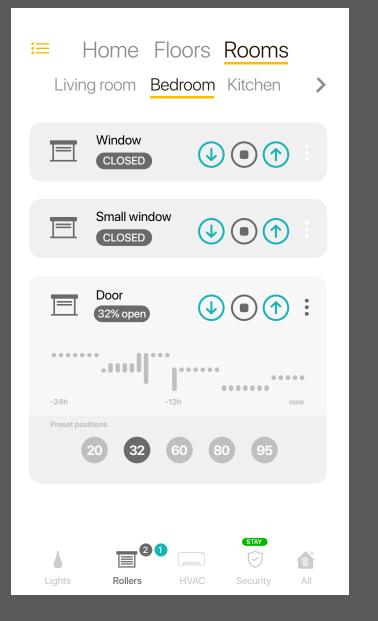

# Nic's OH Page Navigation | Upper Part

Fixed navigation menu , (always on top of the page)

| , |        |         |         |                       |   |  |
|---|--------|---------|---------|-----------------------|---|--|
| ≣ | Но     | me      | Floors  | Rooms                 |   |  |
| < | Living | room    | Bedroom | Kitchen               | > |  |
| \ |        |         |         |                       |   |  |
|   |        |         |         |                       |   |  |
|   |        |         |         |                       |   |  |
|   |        |         |         |                       |   |  |
|   |        |         |         |                       |   |  |
|   |        |         |         |                       |   |  |
|   |        |         |         |                       |   |  |
|   |        |         |         |                       |   |  |
|   |        |         |         |                       |   |  |
|   |        |         |         |                       |   |  |
|   |        |         |         |                       |   |  |
|   |        |         |         |                       |   |  |
|   |        |         |         |                       |   |  |
|   |        |         |         |                       |   |  |
|   |        | 0       |         | STAY                  |   |  |
|   |        | Dellara |         | $\overline{\bigcirc}$ |   |  |
|   |        | Rollers |         |                       |   |  |

# Nic's OH Page Navigation | Bottom Part

Living room Bedroom Kitchen >

Home Floors Rooms

Fixed block, (always at the bottom of the page)