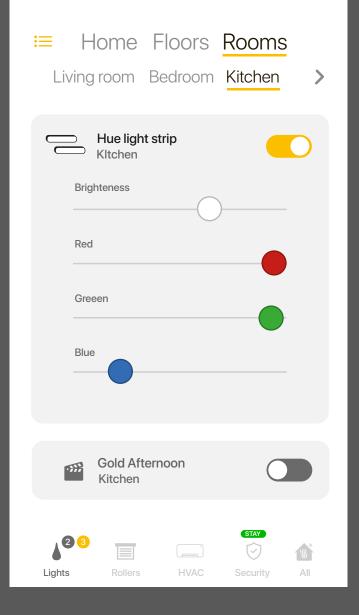

# Nic's OH Page Navigation | Upper Part

Fixed navigation menu , (always on top of the page)

| , |        |         |         |                       |   |  |
|---|--------|---------|---------|-----------------------|---|--|
| ≣ | Но     | me      | Floors  | Rooms                 |   |  |
| < | Living | room    | Bedroom | Kitchen               | > |  |
| \ |        |         |         |                       |   |  |
|   |        |         |         |                       |   |  |
|   |        |         |         |                       |   |  |
|   |        |         |         |                       |   |  |
|   |        |         |         |                       |   |  |
|   |        |         |         |                       |   |  |
|   |        |         |         |                       |   |  |
|   |        |         |         |                       |   |  |
|   |        |         |         |                       |   |  |
|   |        |         |         |                       |   |  |
|   |        |         |         |                       |   |  |
|   |        |         |         |                       |   |  |
|   |        |         |         |                       |   |  |
|   |        |         |         |                       |   |  |
|   |        | 0       |         | STAY                  |   |  |
|   |        | Dellara |         | $\overline{\bigcirc}$ |   |  |
|   |        | Rollers |         |                       |   |  |

# Nic's OH Page Navigation | Bottom Part

Living room Bedroom Kitchen >

Home Floors Rooms

Fixed block, (always at the bottom of the page)